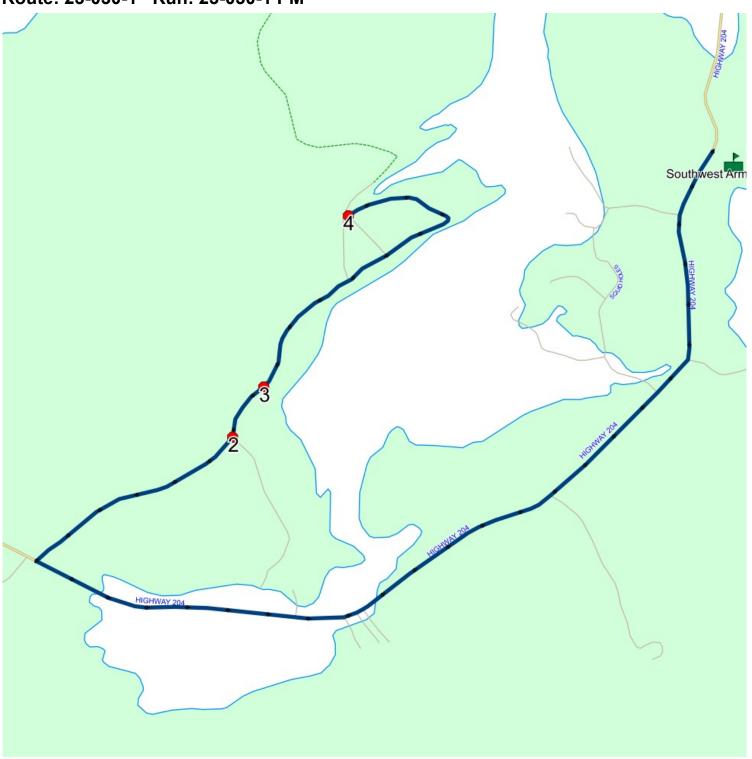

Run: 23-030-1 PM Description:

Stops: 4 Start Time: 2:50 PM End Time: 3:03 PM

Schools: Southwest Arm Academy

: 2024-06-30

| # | Arrival | Departure | Description                    |  |
|---|---------|-----------|--------------------------------|--|
| 1 | 2:50 PM | 2:55 PM   | Southwest Arm Academy Driveway |  |
| 2 | 2:59 PM | 3:00 PM   | WEST POINT RD & STRINGERS LANE |  |
| 3 | 3:01 PM |           |                                |  |
| 4 | 3:03 PM |           |                                |  |