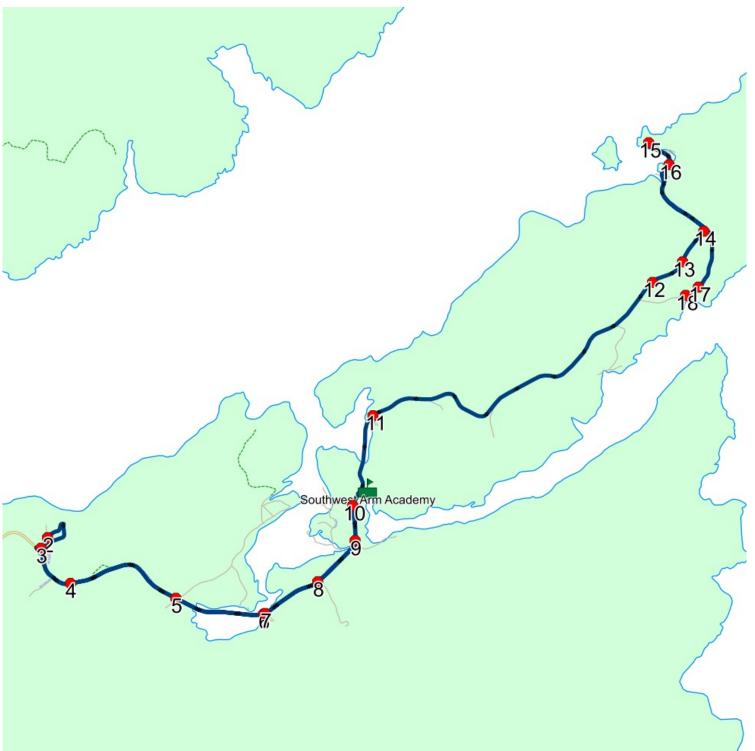

Run: 15-063-2 PM Description:

Stops: 18 Start Time: 2:40 PM End Time: 3:30 PM

Schools: Southwest Arm Academy

| Arrival | Departure                                                                                                                                                         | Description                                                                                                                                                     |
|---------|-------------------------------------------------------------------------------------------------------------------------------------------------------------------|-----------------------------------------------------------------------------------------------------------------------------------------------------------------|
| 2:40 PM | 2:55 PM                                                                                                                                                           | Southwest Arm Academy Driveway                                                                                                                                  |
| 3:01 PM |                                                                                                                                                                   | MAIN RD & SIDE RD                                                                                                                                               |
| 3:04 PM |                                                                                                                                                                   | MAILBOX CAPELIN COVE                                                                                                                                            |
| 3:06 PM |                                                                                                                                                                   | MAIN ROAD CAPELIN COVE                                                                                                                                          |
| 3:08 PM |                                                                                                                                                                   | HIGHWAY 204 & LITTLE BROOK RD; LITTLE HEARTS EASE                                                                                                               |
| 3:09 PM |                                                                                                                                                                   | MAIL BOX LITTLE HEARTS EASE                                                                                                                                     |
| 3:09 PM | 3:10 PM                                                                                                                                                           | CHURCH                                                                                                                                                          |
| 3:10 PM | 3:11 PM                                                                                                                                                           | HIGHWAY 204 & MEADOW FARM RD; LITTLE HEARTS EASE                                                                                                                |
| 3:12 PM | 3:13 PM                                                                                                                                                           | HIGHWAY 204 - MAILBOXES                                                                                                                                         |
| 3:13 PM | 3:14 PM                                                                                                                                                           | HIGHWAY 204; LITTLE HEARTS EASE & LOWER SIDE RD; LITTLE HEARTS EASE                                                                                             |
| 3:15 PM |                                                                                                                                                                   | HIGHWAY 204 & BENSONS RD; DIVISION NO. 7, SUBD. M                                                                                                               |
| 3:19 PM |                                                                                                                                                                   | 8 HIGHWAY 204                                                                                                                                                   |
| 3:20 PM |                                                                                                                                                                   | 20 HIGHWAY 204                                                                                                                                                  |
| 3:21 PM |                                                                                                                                                                   | 32 HIGHWAY 204                                                                                                                                                  |
| 3:23 PM |                                                                                                                                                                   | SOUTHPORT TURNAROUND                                                                                                                                            |
| 3:26 PM | 3:27 PM                                                                                                                                                           | HIGHWAY 204 & LAMBERTS LANE                                                                                                                                     |
| 3:29 PM |                                                                                                                                                                   | 1 BAYVIEW RD                                                                                                                                                    |
| 3:29 PM | 3:30 PM                                                                                                                                                           | 14 BAYVIEW RD                                                                                                                                                   |
|         | 2:40 PM<br>3:01 PM<br>3:04 PM<br>3:06 PM<br>3:08 PM<br>3:09 PM<br>3:10 PM<br>3:11 PM<br>3:13 PM<br>3:15 PM<br>3:20 PM<br>3:21 PM<br>3:23 PM<br>3:26 PM<br>3:29 PM | 2:40 PM 2:55 PM 3:01 PM 3:04 PM 3:06 PM 3:08 PM 3:09 PM 3:10 PM 3:10 PM 3:11 PM 3:12 PM 3:13 PM 3:15 PM 3:19 PM 3:20 PM 3:21 PM 3:23 PM 3:26 PM 3:27 PM 3:29 PM |