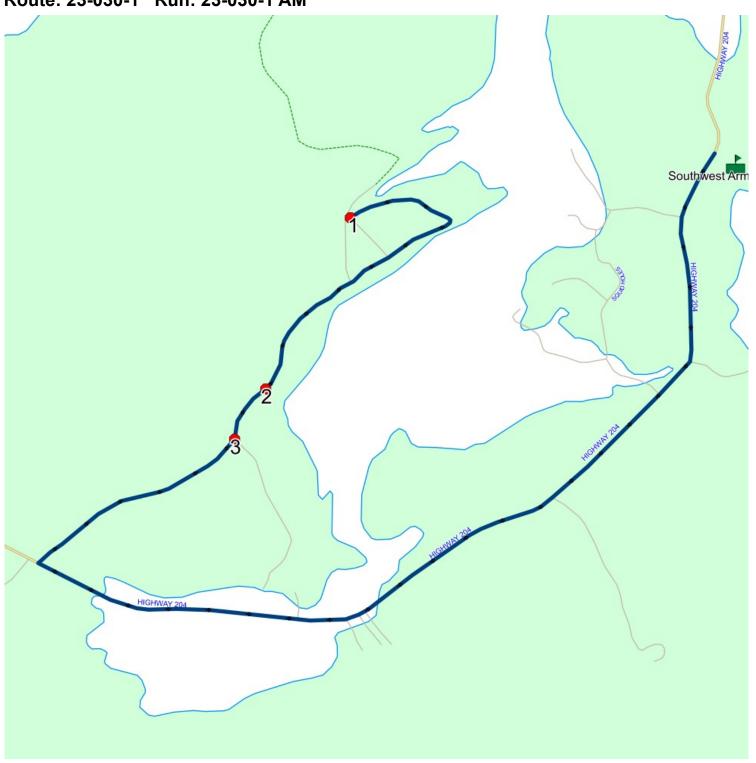

Run: 23-030-1 AM Description:

Stops: 4 Start Time: 8:12 AM End Time: 8:21 AM

Schools: Southwest Arm Academy

: 2024-06-30

| # | Arrival | Departure | Description                    |
|---|---------|-----------|--------------------------------|
| 1 |         | 8:12 AM   |                                |
| 2 |         | 8:14 AM   |                                |
| 3 |         | 8:15 AM   | WEST POINT RD & STRINGERS LANE |
| 4 | 8:20 AM | 8:21 AM   | Southwest Arm Academy Driveway |