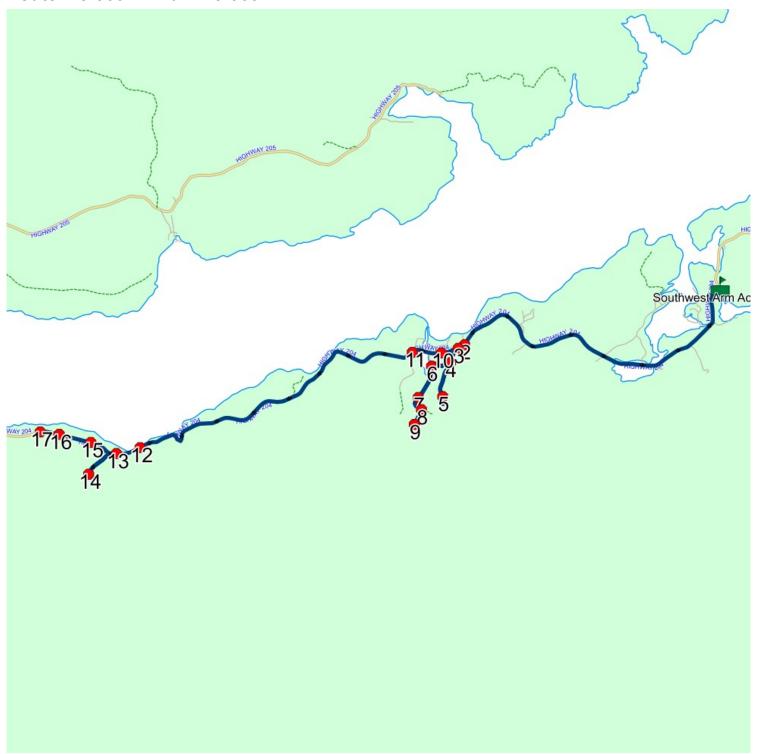

Run: 15-063-1 PM Description:

Stops: 17 Start Time: 2:40 PM End Time: 3:36 PM

Schools: Southwest Arm Academy

| #  | Arrival | Departure | Description                    |
|----|---------|-----------|--------------------------------|
| 1  | 2:40 PM | 2:55 PM   | Southwest Arm Academy Driveway |
| 2  | 3:01 PM |           | HIGHWAY 204 & SMITHS LANE      |
| 3  | 3:01 PM | 3:02 PM   | MAILBOXES HODGES COVE          |
| 4  | 3:03 PM | 3:04 PM   | CEMETERY RD & SAMUELS RD       |
| 5  | 3:05 PM |           | 16 CEMETERY RD                 |
| 6  | 3:11 PM | 3:12 PM   | 4 COUNTRY RD                   |
| 7  | 3:13 PM | 3:14 PM   | 34 COUNTRY RD                  |
| 8  | 3:14 PM | 3:15 PM   | 48 COUNTRY RD                  |
| 9  | 3:16 PM |           | COUNTRY RD TURNAROUND          |
| 10 | 3:21 PM |           | ANGLICAN CHURCH - HODGES COVE  |
| 11 | 3:22 PM |           | 6 HIGHWAY 204                  |
| 12 | 3:28 PM |           | OLD WHARF                      |
| 13 | 3:29 PM |           | 67 HIGHWAY 204                 |
| 14 | 3:31 PM | 3:32 PM   | 6 BROOKSIDE CRES               |
| 15 | 3:34 PM |           | MAILBOXES LONG BEACH           |
| 16 | 3:35 PM |           | 17 HIGHWAY 204                 |
| 17 | 3:36 PM |           | 1 HIGHWAY 204                  |