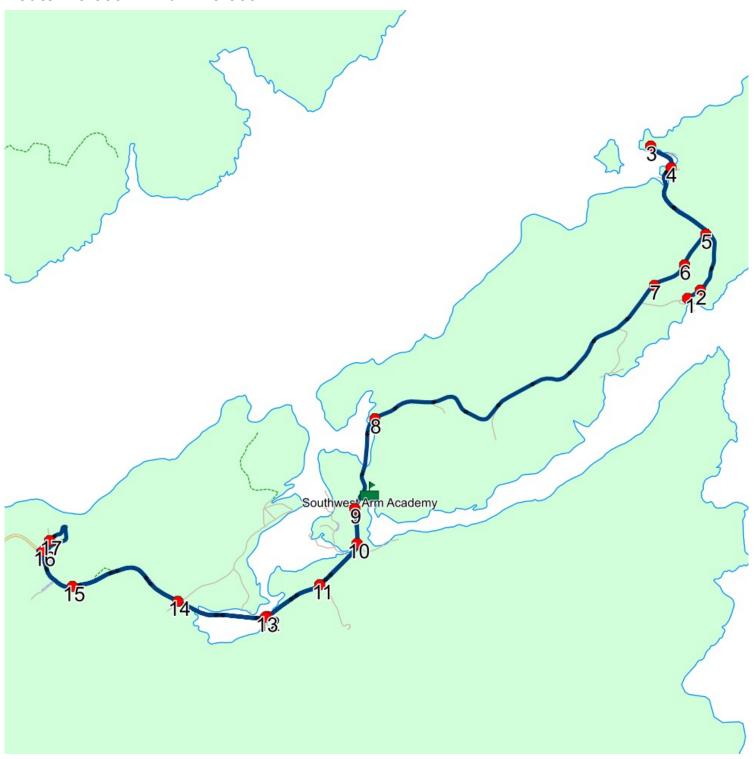

Run: 15-063-2 AM Description:

Stops: 18 Start Time: 7:47 AM End Time: 8:22 AM

Schools: Southwest Arm Academy

| #  | Arrival   | Departure | Description                                                                                                                                                                                                                                                                                                                                                                                                                                                                                                                                                                                                                                                                                                                                                                                                                                                                                                                                                                                                                                                                                                                                                                                                                                                                                                                                                                                                                                                                                                                                                                                                                                                                                                                                                                                                                                                                                                                                                                                                                                                                                                                    |
|----|-----------|-----------|--------------------------------------------------------------------------------------------------------------------------------------------------------------------------------------------------------------------------------------------------------------------------------------------------------------------------------------------------------------------------------------------------------------------------------------------------------------------------------------------------------------------------------------------------------------------------------------------------------------------------------------------------------------------------------------------------------------------------------------------------------------------------------------------------------------------------------------------------------------------------------------------------------------------------------------------------------------------------------------------------------------------------------------------------------------------------------------------------------------------------------------------------------------------------------------------------------------------------------------------------------------------------------------------------------------------------------------------------------------------------------------------------------------------------------------------------------------------------------------------------------------------------------------------------------------------------------------------------------------------------------------------------------------------------------------------------------------------------------------------------------------------------------------------------------------------------------------------------------------------------------------------------------------------------------------------------------------------------------------------------------------------------------------------------------------------------------------------------------------------------------|
| 1  |           | 7:47 AM   | 14 BAYVIEW RD                                                                                                                                                                                                                                                                                                                                                                                                                                                                                                                                                                                                                                                                                                                                                                                                                                                                                                                                                                                                                                                                                                                                                                                                                                                                                                                                                                                                                                                                                                                                                                                                                                                                                                                                                                                                                                                                                                                                                                                                                                                                                                                  |
| 2  |           | 7:48 AM   | 1 BAYVIEW RD                                                                                                                                                                                                                                                                                                                                                                                                                                                                                                                                                                                                                                                                                                                                                                                                                                                                                                                                                                                                                                                                                                                                                                                                                                                                                                                                                                                                                                                                                                                                                                                                                                                                                                                                                                                                                                                                                                                                                                                                                                                                                                                   |
| 3  |           | 7:53 AM   | SOUTHPORT TURNAROUND                                                                                                                                                                                                                                                                                                                                                                                                                                                                                                                                                                                                                                                                                                                                                                                                                                                                                                                                                                                                                                                                                                                                                                                                                                                                                                                                                                                                                                                                                                                                                                                                                                                                                                                                                                                                                                                                                                                                                                                                                                                                                                           |
| 4  |           | 7:54 AM   | HIGHWAY 204 & LAMBERTS LANE                                                                                                                                                                                                                                                                                                                                                                                                                                                                                                                                                                                                                                                                                                                                                                                                                                                                                                                                                                                                                                                                                                                                                                                                                                                                                                                                                                                                                                                                                                                                                                                                                                                                                                                                                                                                                                                                                                                                                                                                                                                                                                    |
| 5  | 7:55 AM   | 7:56 AM   | 32 HIGHWAY 204                                                                                                                                                                                                                                                                                                                                                                                                                                                                                                                                                                                                                                                                                                                                                                                                                                                                                                                                                                                                                                                                                                                                                                                                                                                                                                                                                                                                                                                                                                                                                                                                                                                                                                                                                                                                                                                                                                                                                                                                                                                                                                                 |
| 6  |           | 7:56 AM   | 20 HIGHWAY 204                                                                                                                                                                                                                                                                                                                                                                                                                                                                                                                                                                                                                                                                                                                                                                                                                                                                                                                                                                                                                                                                                                                                                                                                                                                                                                                                                                                                                                                                                                                                                                                                                                                                                                                                                                                                                                                                                                                                                                                                                                                                                                                 |
| 7  |           | 7:57 AM   | 8 HIGHWAY 204                                                                                                                                                                                                                                                                                                                                                                                                                                                                                                                                                                                                                                                                                                                                                                                                                                                                                                                                                                                                                                                                                                                                                                                                                                                                                                                                                                                                                                                                                                                                                                                                                                                                                                                                                                                                                                                                                                                                                                                                                                                                                                                  |
| 8  |           | 8:01 AM   | HIGHWAY 204 & BENSONS RD; DIVISION NO. 7, SUBD. M                                                                                                                                                                                                                                                                                                                                                                                                                                                                                                                                                                                                                                                                                                                                                                                                                                                                                                                                                                                                                                                                                                                                                                                                                                                                                                                                                                                                                                                                                                                                                                                                                                                                                                                                                                                                                                                                                                                                                                                                                                                                              |
| 9  | 8:02 AM   | 8:03 AM   | HIGHWAY 204; LITTLE HEARTS EASE & LOWER SIDE RD; LITTLE HEARTS EASE                                                                                                                                                                                                                                                                                                                                                                                                                                                                                                                                                                                                                                                                                                                                                                                                                                                                                                                                                                                                                                                                                                                                                                                                                                                                                                                                                                                                                                                                                                                                                                                                                                                                                                                                                                                                                                                                                                                                                                                                                                                            |
| 10 | 8:03 AM   | 8:04 AM   | HIGHWAY 204 - MAILBOXES                                                                                                                                                                                                                                                                                                                                                                                                                                                                                                                                                                                                                                                                                                                                                                                                                                                                                                                                                                                                                                                                                                                                                                                                                                                                                                                                                                                                                                                                                                                                                                                                                                                                                                                                                                                                                                                                                                                                                                                                                                                                                                        |
| 11 | 8:04 AM   | 8:05 AM   | HIGHWAY 204 & MEADOW FARM RD; LITTLE HEARTS EASE                                                                                                                                                                                                                                                                                                                                                                                                                                                                                                                                                                                                                                                                                                                                                                                                                                                                                                                                                                                                                                                                                                                                                                                                                                                                                                                                                                                                                                                                                                                                                                                                                                                                                                                                                                                                                                                                                                                                                                                                                                                                               |
| 12 |           | 8:06 AM   | CHURCH                                                                                                                                                                                                                                                                                                                                                                                                                                                                                                                                                                                                                                                                                                                                                                                                                                                                                                                                                                                                                                                                                                                                                                                                                                                                                                                                                                                                                                                                                                                                                                                                                                                                                                                                                                                                                                                                                                                                                                                                                                                                                                                         |
| 13 |           | 8:06 AM   | MAIL BOX LITTLE HEARTS EASE                                                                                                                                                                                                                                                                                                                                                                                                                                                                                                                                                                                                                                                                                                                                                                                                                                                                                                                                                                                                                                                                                                                                                                                                                                                                                                                                                                                                                                                                                                                                                                                                                                                                                                                                                                                                                                                                                                                                                                                                                                                                                                    |
| 14 |           | 8:07 AM   | HIGHWAY 204 & LITTLE BROOK RD; LITTLE HEARTS EASE                                                                                                                                                                                                                                                                                                                                                                                                                                                                                                                                                                                                                                                                                                                                                                                                                                                                                                                                                                                                                                                                                                                                                                                                                                                                                                                                                                                                                                                                                                                                                                                                                                                                                                                                                                                                                                                                                                                                                                                                                                                                              |
| 15 |           | 8:09 AM   | MAIN ROAD CAPELIN COVE                                                                                                                                                                                                                                                                                                                                                                                                                                                                                                                                                                                                                                                                                                                                                                                                                                                                                                                                                                                                                                                                                                                                                                                                                                                                                                                                                                                                                                                                                                                                                                                                                                                                                                                                                                                                                                                                                                                                                                                                                                                                                                         |
| 16 | 8:10 AM   | 8:11 AM   | MAILBOX CAPELIN COVE                                                                                                                                                                                                                                                                                                                                                                                                                                                                                                                                                                                                                                                                                                                                                                                                                                                                                                                                                                                                                                                                                                                                                                                                                                                                                                                                                                                                                                                                                                                                                                                                                                                                                                                                                                                                                                                                                                                                                                                                                                                                                                           |
| 17 |           | 8:12 AM   | MAIN RD & SIDE RD                                                                                                                                                                                                                                                                                                                                                                                                                                                                                                                                                                                                                                                                                                                                                                                                                                                                                                                                                                                                                                                                                                                                                                                                                                                                                                                                                                                                                                                                                                                                                                                                                                                                                                                                                                                                                                                                                                                                                                                                                                                                                                              |
| 18 | 8:20 AM   | 8:22 AM   | Southwest Arm Academy Driveway                                                                                                                                                                                                                                                                                                                                                                                                                                                                                                                                                                                                                                                                                                                                                                                                                                                                                                                                                                                                                                                                                                                                                                                                                                                                                                                                                                                                                                                                                                                                                                                                                                                                                                                                                                                                                                                                                                                                                                                                                                                                                                 |
| 10 | 0.20 AIVI | 0.22 AIVI | Journal of the second of the s |