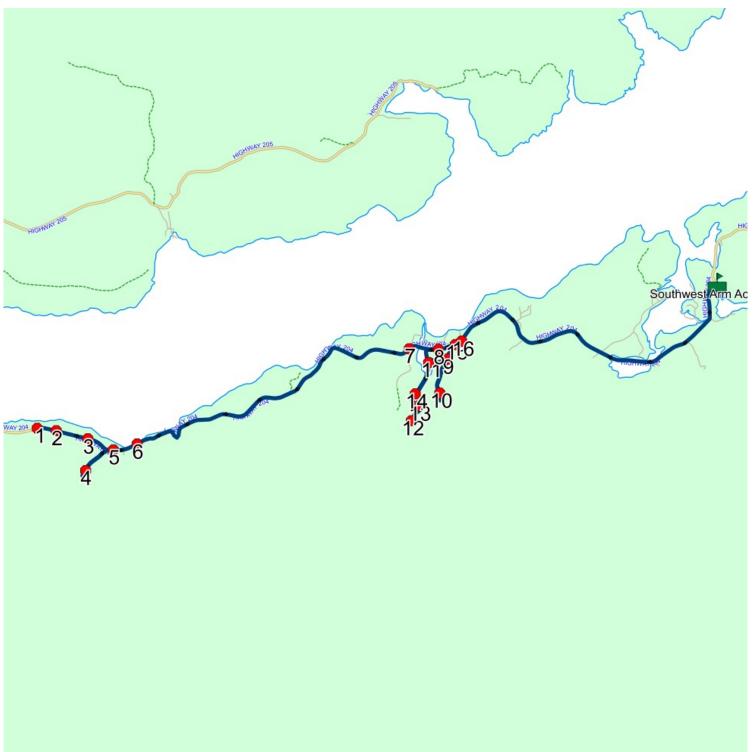

Route: 15-063-1 Run: 15-063-1 AM

Route: 15-063-1 Operator: PJAs

Vehicle: 15-063-1 Description:

Schools: Southwest Arm Academy (431)

Run: 15-063-1 AM Description:

Stops: 17 Start Time: 7:40 AM End Time: 8:22 AM

Schools: Southwest Arm Academy

|    | Arrival | Departure | Description                    |  |
|----|---------|-----------|--------------------------------|--|
| 1  | 7:40 AM | 7:41 AM   | 1 HIGHWAY 204                  |  |
| 2  |         | 7:41 AM   | 17 HIGHWAY 204                 |  |
| 3  |         | 7:42 AM   | MAILBOXES LONG BEACH           |  |
| 4  |         | 7:47 AM   | 6 BROOKSIDE CRES               |  |
| 5  |         | 7:49 AM   | 67 HIGHWAY 204                 |  |
| 6  | 7:49 AM | 7:50 AM   | OLD WHARF                      |  |
| 7  | 7:55 AM | 7:56 AM   | 6 HIGHWAY 204                  |  |
| 8  | 7:56 AM | 7:57 AM   | ANGLICAN CHURCH - HODGES COVE  |  |
| 9  | 7:57 AM | 7:58 AM   | CEMETERY RD & SAMUELS RD       |  |
| 10 |         | 8:02 AM   | 16 CEMETERY RD                 |  |
| 11 | 8:05 AM | 8:06 AM   | 4 COUNTRY RD                   |  |
| 12 |         | 8:09 AM   | COUNTRY RD TURNAROUND          |  |
| 13 | 8:09 AM | 8:10 AM   | 48 COUNTRY RD                  |  |
| 14 | 8:10 AM | 8:11 AM   | 34 COUNTRY RD                  |  |
| 15 |         | 8:13 AM   | MAILBOXES HODGES COVE          |  |
| 16 |         | 8:14 AM   | HIGHWAY 204 & SMITHS LANE      |  |
| 17 | 8:20 AM | 8:22 AM   | Southwest Arm Academy Driveway |  |