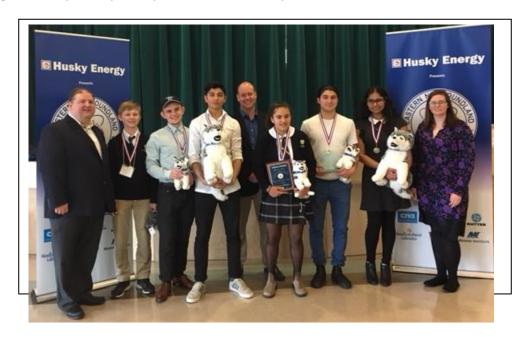

## Eastern Newfoundland Science Fairs Council 250 LeMarchant Rd. P.O. Box 26036 St. John's, NL A1E 0A5 Canada http://eastern.scifairs.k12.nf.ca/eastern.html

April 13 and 14<sup>th</sup>, Waterford Valley High school in St. John's was host to 130 young creators and innovators. Students from grades 7 to 12 represented 15 schools from the Avalon Peninsula at the 2018 Husky Energy Eastern Newfoundland Science and Technology Fair, organized by the volunteers of the Eastern Newfoundland Science Fairs Council (ENSFC). The student participants were competing for medals and awards in the areas of life sciences, physical sciences and engineering. A total of 15 honourable mentions, 56 medals (25 gold, 16 silver, 15 bronze) and more than 50 special awards were presented. Six students were chosen to represent Eastern Newfoundland at the Canada Wide Science Fair in Ottawa, for a week in May. These included Jasmine Rahman and Henley Mullins from St. Bonaventure's College, Oishi Hawlader from Gonzaga, and Mitchell Hynes, Chris Peacock and Aaron Sarkar, all from Holy Heart. Chris Peacock received MUN's Marine Institute Entrance Scholarship (\$1000), Oishi Hawlader received MUN's Faculty of Science Scholarship (\$2550), and Jasmine Rahman was awarded the "Husky Energy Best of Fair" Prize (\$500). The monetary value of all prizes at the fair, including the all-expenses paid trip to the national competition, totaled over \$20 000.